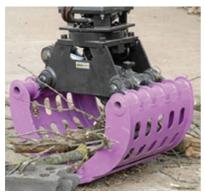

### **Selector Grabs**

Tipping skips are ideal for placing in production or storage areas, to help keep working areas clear while also allowing safe and speedy removal of scrap or rubbish materials.