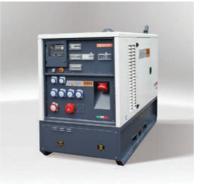

### 22kVA Generator

### **Dimensions:**

Length: 1900mm Height: 1500mm Width: 900mm Weight: 660kg