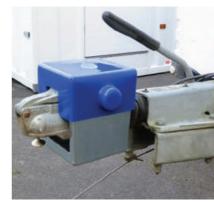

**Trailer Lock** 

Trailer Locks are very easy to fit and use on a trailer and are essential in the prevention of thefts of trailers.

|         | NOTES        |      |                |
|---------|--------------|------|----------------|
| Con a   |              |      |                |
|         |              | H    |                |
|         | HAP OF       | 7000 |                |
|         | H/ Si        |      | Н              |
|         |              |      | B              |
| J. E. S |              |      | H.             |
| JH /    | 01453 519551 | 31   | <b>H</b><br>31 |