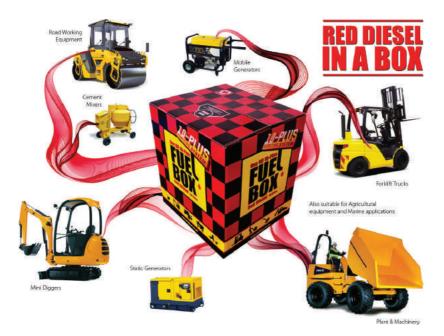

### **Dimensions:**

Drum Width:650-850Width:850mmLength:1897mmWeight:1585kgRadio Controlled With Economizer

The Fuelbox helps, Improve Combustion, Boost Power, Reduce Emissions, Improve Fuel Consumption, Prevent Contamination, Reduce Downtime, Environmentally Friendly

### The Fuelbox is suitable for use in, Generators, Forklift Trucks, Plant and Machinery, Cement Mixers, Diesel Powered Washing & Heating

Systems, Road Working Equipment. The Fuelbox is suitable for all off-road diesel engines,

The Fuelbox is suitable for all off-road diesel engines, fitted with DPF, EGR and SCR systems including modern machines calibrated to EN590!

For more information on the Fuelbox and product range, please telephone 01453 51 95 51