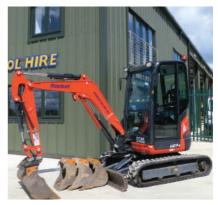

### 1.7 Tonne Mini Excavator

### Dimensions:

1020mm

| Width:     | 990mm - 1240mm |
|------------|----------------|
| Length:    | 3550mm         |
| Height:    | 2340mm         |
| Weight:    | 1650kg         |
| Dig Depth: | 2310mm         |
| Reach:     | 3900mm         |
|            |                |