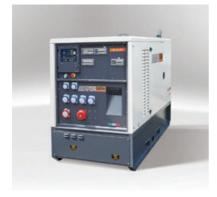

### **50kVA Generator**

Dimensions: Length: 2200mm Height: 1650mm Width: 1100mm Weight: 1070kg

### 70kVA Generator

Dimensions: Length: 2200mm Height: 1650mm Width: 1100mm Weight: 1320kg