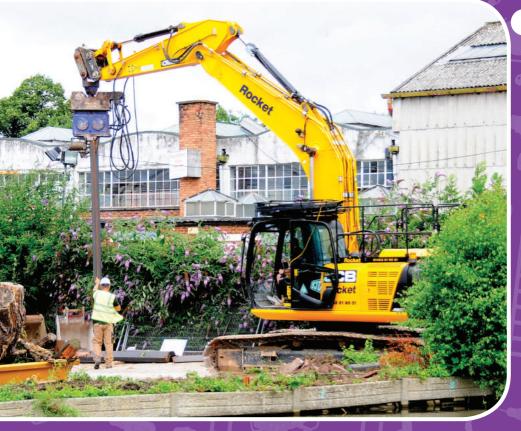

### **Charity Kubota KX057-4 Excavator**

The Blue machine has been purchased by Rocket Rentals Limited to raise funds and awareness for Prostate Cancer UK within the Construction Industry. For every hire of this machine Rocket Rentals Limited will donate all profit to the charity Prostate Cancer UK.

Specifications: Weight: 5545 kg, Length: 5520 mm, Width: 1960 mm Height: 2550 mm, Max Digging Depth: 3890 mm, Max Digging Reach: 6130 mm

This machine is supported by, Chepstow Construction Equipment, Kubota UK, Kubota Finance, TrakM8 and Whites Material Handling.