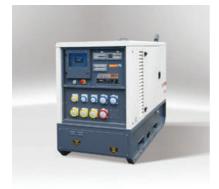

### 22kVA Generator

### **Dimensions:**

Length: 1900mm Height: 1500mm Width: 900mm Weight: 660kg