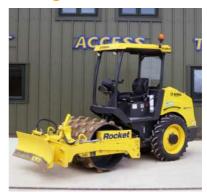

### Bomag BW135 Economizer

Dimensions: Width: 1300mm Length: 2840mm Height: 2700 mm (Top of roll bar) Weight: 3900kg Fitted with Temperature Sensor and Economizer

02

ROLLER