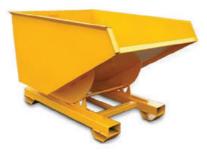

### 1 Tonne Skip Dumper

Dimensions:Width:1180mmLength:3080mmDump Height:2080mmFuel:DieselFolding ROPS Frame