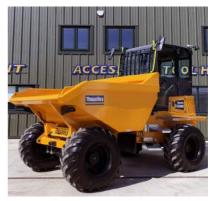

### **6 Tonne Dumper**

#### **Dimensions:**

| Width:         | 2375mm |
|----------------|--------|
| Length:        | 4252mm |
| Height Rops D: | 2100mm |
| Height Rops U: | 3130mm |
| Weight:        | 4310kg |