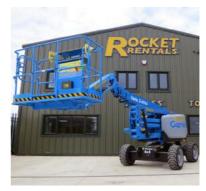

### Z33/18 Electric

| Dimensions:       |       |
|-------------------|-------|
| Working Height:   | 12m   |
| Platform Height:  | 10m   |
| Width:            | 1.50m |
| Lift Capacity:    | 200kg |
| Non Marking Tyres |       |

### HR12 4x4 Bi-Energy