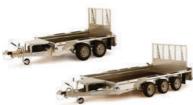

### **GX Plant Trailer**

### **Tipper Trailer**

### **Dimensions:**

| Gross Weight:    | 2700kg |
|------------------|--------|
| Unladen Weight:  | 540kg  |
| Internal Length: | 2.45m  |
| Internal Width:  | 1.27m  |
| Overall Length:  | 4.38m  |
| Overall Width:   | 1.78   |
|                  |        |

### **Dimensions:**

Gross Weight: 2700kg Unladen Weight: 700kg Internal Length: 2.46m Internal Width: 1.49m Overall Length: 3.81m Overall Width: 1.59m