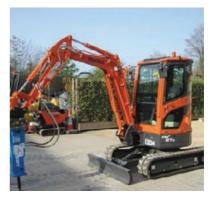

### **Charity Kubota KX057-4 Excavator**

The Blue machine has been purchased by Rocket Rentals Limited to raise funds and awareness for Prostate Cancer UK within the Construction Industry. For every hire of this machine Rocket Rentals Limited will donate all profit to the charity Prostate Cancer UK.

Specifications: Weight: 5545 kg, Length: 5520 mm, Width: 1960 mm Height: 2550 mm, Max Digging Depth: 3890 mm, Max Digging Reach: 6130 mm

This machine is supported by, Chepstow Construction Equipment, Kubota UK, Kubota Finance, TrakM8 and Whites Material Handling.