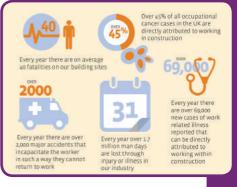

Rocket Rentals are proud to say that we are supporters of The Lighthouse Club; a charity dedicated to providing emergency financial assistance to the construction community.

#### Lighthouse Construction Industry Charity

The Lighthouse Construction Industry Charity has been providing emergency financial assistance to the construction community since 1956.

It exists to provide ...

- Emergency financial assistance
- Welfare and wellbeing advice
- Emotional and legal support...

to the construction industry workforce and their families in times of hardship and stress.

It promotes initiatives aimed at avoiding accident and improving safety on construction sites, and delivers local and national events that embrace networking, fundraising and fun within the industry.

The Charity receives no public finance and relies on the support from within the industry and its nationwide network of 22 independent, volunteer managed Regional Lighthouse Clubs to fund its charitable work.

The Lighthouse Club also encourages an annual membership scheme for individual and company supporters. This scheme has already attracted over 4000 supporters and helps the Charity build a predictable annuity income to confidently launch new charitable initiatives for the benefit of the Construction Community.