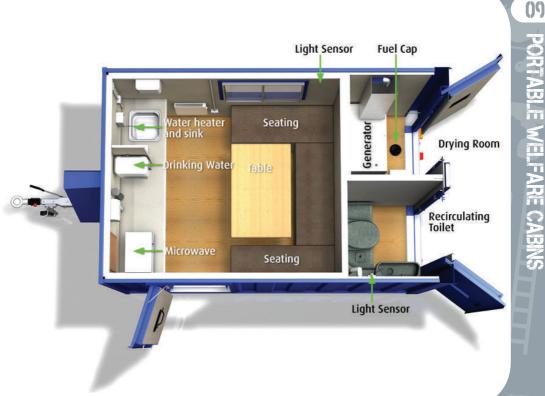

# PORTABLE WELFARE CABINS S

### **Comfort Space 7**

### **Dimensions:**

Weight: 1800kg Length: 3.60m Width: 2.30m Height: 2.37m

### **Big Space 16**

Dimensions: Weight: 2000kg Length: 4.80m Width: 2.30m Height: 2.37m

### **Big Space 24**

Dimensions: Weight: 3000kg Length: 6.98m Width: 2.44m Height: 2.37m