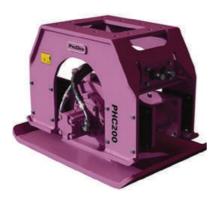

### **Compactor Plates**

Compactor plates enable compaction of embankments, deep excavations and trenches, both safely and efficiently.