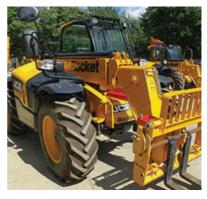

### **Pallet Forks**

Pallet forks are designed to handle palletized material and other loads that require transportation and placement.