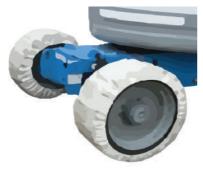

### **Wheel Covers**

Wheel covers enable machines to operate on surfaces whilst preventing potential damage to the floor they are operating on, they are simple to fit and available in a range of different sizes.