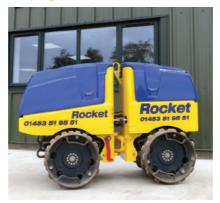

omizer



#### **Dimensions:**

| Width:         | 1200mm |
|----------------|--------|
| Length:        | 2475mm |
| Height Rops D: | 1800mm |
| Height Rops U: | 2475mm |
| Weight:        | 2600kg |
|                |        |

### Bomag BW135 Economizer



Dimensions: Width: 1300mm Length: 2840mm Height: 2700 mm (Top of roll bar) Weight: 3900kg Fitted with Temperature Sensor and Economizer

02

ROLLER

### 01453 519551

### Bomag BW138 Economizer



### **Bomag BW124 Roller**



### Dimensions: Width: 1470mm Length: 2840mm Height: 2700mm (Top of roll bar) Weight: 4300kg Fitted with Temperature Sensor and Economizer

### Dimensions:

| Width:  | 1310mm |
|---------|--------|
| Length: | 3350mm |
| Height: | 2491mm |
| Weight: | 3899kg |
|         |        |

### Bomag BMP8500 Economizer



### **Dimensions:**

Drum Width:650-850Width:850mmLength:1897mmWeight:1585kgRadio Controlled With Economizer



The Fuelbox helps, Improve Combustion, Boost Power, Reduce Emissions, Improve Fuel Consumption, Prevent Contamination, Reduce Downtime, Environmentally Friendly

### The Fuelbox is suitable for use in, Generators, Forklift Trucks, Plant and Machinery, Cement Mixers, Diesel Powered Washing & Heating



Systems, Road Working Equipment. The Fuelbox is suitable for all off-road diesel engines,



The Fuelbox is suitable for all off-road diesel engines, fitted with DPF, EGR and SCR systems including modern machines calibrated to EN590!

For more information on the Fuelbox and product range, please telephone 01453 51 95 51



### WWW.ROCKETRENTALS.CO.UK

### 0'1453 5'1955'1

# W/W/W.