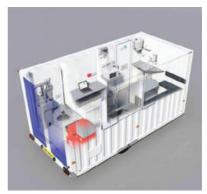

# PORTABLE WELFARE CABINS S

### **Comfort Space 7**

### **Dimensions:**

Weight: 1800kg Length: 3.60m Width: 2.30m Height: 2.37m

### **Big Space 16**

Dimensions: Weight: 2000kg Length: 4.80m Width: 2.30m Height: 2.37m

### **Big Space 24**

Dimensions: Weight: 3000kg Length: 6.98m Width: 2.44m Height: 2.37m