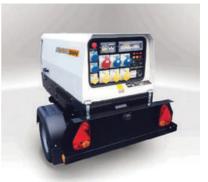

### 10kVA Generator

Dimensions: Length: 1050mm Height: 750mm Width: 590mm Weight: 203kg

### **15kVA Generator**

Dimensions: Length: 1280mm Height: 880mm Width: 710mm Weight: 300kg

Dimensions: Length: 1400mm Height: 780mm Width: 635mm Weight: 390kg