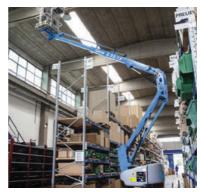

Capacity:   | 318kg  |

### **GS-4047 Electric Scissor Lift**



### Dimensions:

| 13.89m |
|--------|
| 11.89m |
| 1.97m  |
| 249kg  |
|        |

### GS 2669-RT 4x4



### Dimensions: Working Height: 9.70m Platform Height: 7.70m

Lift Capacity:

Outriggers

Width:

4x4

9.70m 7.70m 1.75cm 680kg

### GS 3369-RT 4x4



### Dimensions:

Working Height:11.75mPlatform Height:9.75mWidth:1.75mLift Capacity:454kg4x4Outriggers

### SCISSOR & BOOM LIFTS / ACCESSORIES

### WWW.ROCKETRENTALS.CO.UK

### GS 4069-RT 4x4



### **Dimensions:**

| Working Height:            | 14.12m |
|----------------------------|--------|
| Platform Height:           | 12.12m |
| Width:                     | 1.75m  |
| Lift Capacity:             | 363kg  |
| 4x4, Outriggers, Bi Energy |        |

### Z33/18 Electric



| Dimensions:       |       |
|-------------------|-------|
| Working Height:   | 12m   |
| Platform Height:  | 10m   |
| Width:            | 1.50m |
| Lift Capacity:    | 200kg |
| Non Marking Tyres |       |

### Z45/25 J RT 4WD



### Dimensions:

Working Height:16.05mPlatform Height:14.05mWidth:1.83mLift Capacity:227kg4x4, On-Board GeneratorFoam Filled Tyres, Track and Trace

### Z45/25 XC



### **Dimensions:**

Working Height:16.05mPlatform Height:14.05mWidth:1.83mLift Capacity:300-454kg4x4, On-Board GeneratorFoam Filled Tyres, Track and Trace

# 01453 519551

### SCISSOR & BOOM LIFTS / ACCESSORIES

### Z62/40 J RT 4WD



### **Dimensions:**

Working Height:20.87mPlatform Height:18.87mWidth:2.49mLift Capacity:227kgWeight:10,281kg4x4, On Board GeneratorFoam Filled Tyres, Track and T