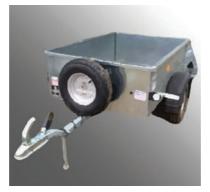

### **GH Plant Trailer**

### **Dimensions:**

Gross Weight: 1500kg Unladen Weight: 270kg Internal Length: 1.88m Internal Width: 1.23m