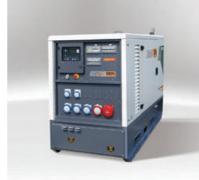

### 33kVA Generator

Dimensions: Length: 1900mm Height: 1500mm Width: 900mm Weight: 660kg