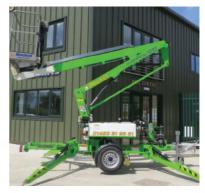

### Niftylift 120T Trailer Mount

### **Dimensions:**

| Working Height:  | 12.2m |
|------------------|-------|
| Platform Height: | 10.2m |
| Width:           | 1.5m  |
| Lift Capacity:   | 200kg |

Prices on application