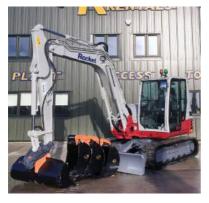

### **3 Tonne Excavator**

### **Dimensions:**

| Width:     | 1450mm |
|------------|--------|
| Length:    | 4595mm |
| Height:    | 2525mm |
| Weight:    | 2950kg |
| Dig Depth: | 2835mm |
| Reach:     | 4710mm |