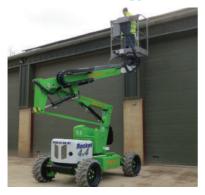

### HR12 4x4 Bi-Energy

### **Dimensions:**

| Working Height:   | 12.2m |
|-------------------|-------|
| Platform Height:  | 10.2m |
| Width:            | 1.6m  |
| Lift Capacity:    | 200kg |
| 4X4               |       |
| Non Marking Tyres |       |