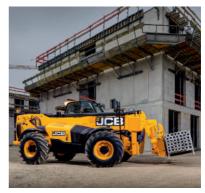

### **TELEHANDLERS**

### **14 Metre Telehandler**

### **Dimensions:**

Width: 2350mm Length: 5800mm Height: 2590mm Weight: 10066kg