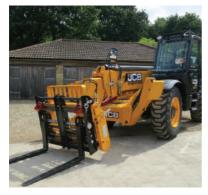

### **Pallet Forks**

Pallet forks are designed to handle palletized material and other loads that require transportation and placement.