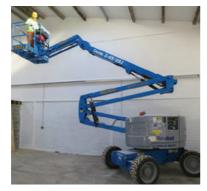

### Z33/18 Electric

| Dimensions:       |       |
|-------------------|-------|
| Working Height:   | 12m   |
| Platform Height:  | 10m   |
| Width:            | 1.50m |
| Lift Capacity:    | 200kg |
| Non Marking Tyres |       |

### HR12 4x4 Bi-Energy