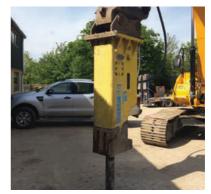

### 1-2 Tonne Hydraulic Breaker

Dimensions: Weight: 127kg Flow: 15-25 lpm Impact: 180 Joules

### 3 Tonne Hydraulic Breaker

Dimensions: Weight: 153kg Flow: 20-35 lpm Impact: 300 Joules

### **5 Tonne Hydraulic Breaker**

Dimensions: Weight: 250kg Flow: 30-50lpm Impact: 450 Joules

Dimensions: Weight: 293kg Flow: 35-65 lpm Impact: 670 Joules

### 14 Tonne Hydraulic Breaker

Dimensions: Weight: 551kg Flow: 81-118 lpm Impact: 1280 Joules

### 20 Tonne Hydraulic Breaker

Dimensions: Weight: 1766kg Flow: 120-180lpm Impact: 3196 Joules