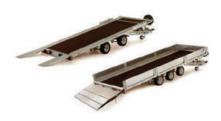

### **Tiltbed Trailer**

#### **Dimensions:** Gross Weight: 3000kg Unladen Weight: 719kg Internal Length: 4.07m 2.04m Internal Width: Overall Length: 5.80m Overall Width: 2.04m