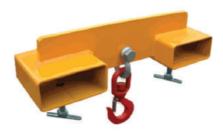

Using a lifting hook is a quick and easy method of converting a forklift / telehandler into a mobile crane.