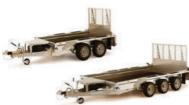

### **GX Plant Trailer**

### **Dimensions:**

| Gross Weight:    | 2700kg |
|------------------|--------|
| Unladen Weight:  | 540kg  |
| Internal Length: | 2.45m  |
| Internal Width:  | 1.27m  |
| Overall Length:  | 4.38m  |
| Overall Width:   | 1.78   |
|                  |        |