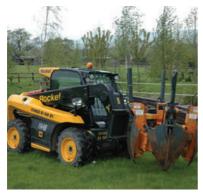

### **4 Metre Telehandler**

#### **Dimensions:**

Width: 1560mm Length: 3230mm Height: 1800mm Weight: 3500kg