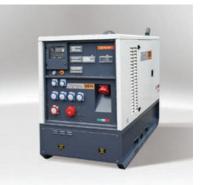

### **110kVA Generator**

### **Dimensions:**

Length: 2200mm Height: 1650mm Width: 1100mm Weight: 1320kg