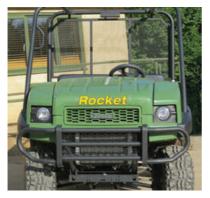

### Kawasaki Mule 4010 - 4x4

### Dimensions: Length: 3005mm Width: 1575mm Height: 1925mm 2 Seater