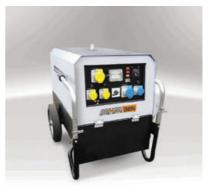

### 10kVA Generator

Dimensions: Length: 1050mm Height: 750mm Width: 590mm Weight: 203kg

### **15kVA Generator**

Dimensions: Length: 1280mm Height: 880mm Width: 710mm Weight: 300kg

Dimensions: Length: 1400mm Height: 780mm Width: 635mm Weight: 390kg

### 22kVA Generator

### **Dimensions:**

Length: 1900mm Height: 1500mm Width: 900mm Weight: 660kg

### 33kVA Generator

Dimensions: Length: 1900mm Height: 1500mm Width: 900mm Weight: 660kg

### **50kVA Generator**

Dimensions: Length: 2200mm Height: 1650mm Width: 1100mm Weight: 1070kg

### 70kVA Generator

Dimensions: Length: 2200mm Height: 1650mm Width: 1100mm Weight: 1320kg

### **110kVA Generator**

### **Dimensions:**

Length: 2200mm Height: 1650mm Width: 1100mm Weight: 1320kg