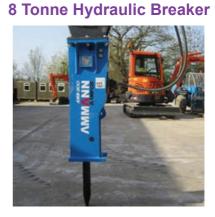

### 14 Tonne Hydraulic Breaker

Dimensions: Weight: 551kg Flow: 81-118 lpm Impact: 1280 Joules