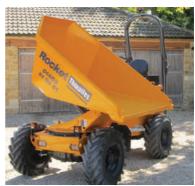

### 6 Tonne Swivel Dumper

### Dimensions:

Width:2135mmLength:4780mmHeight Rops D:2170mmHeight Rops U:3360mmWeight:4340kg

**B** DUMPERS