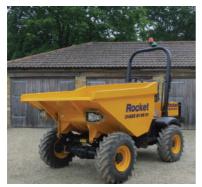

### **6 Tonne Dumper**

#### **Dimensions:**

| Width:         | 2375mm |
|----------------|--------|
| Length:        | 4252mm |
| Height Rops D: | 2100mm |
| Height Rops U: | 3130mm |
| Weight:        | 4310kg |