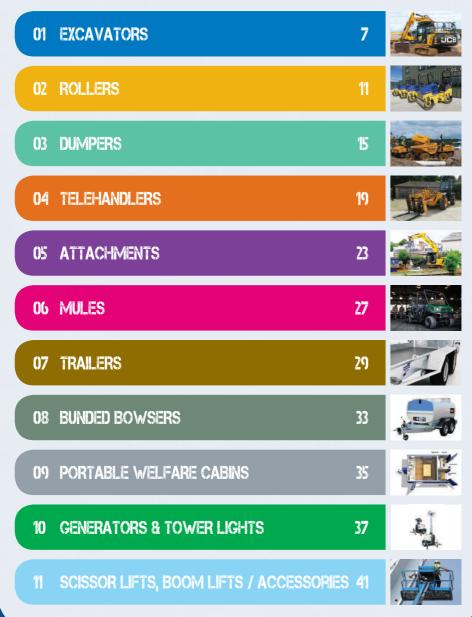

Blue machine has been purchased by Rocket Rentals Limited to raise funds and awareness for Prostate Cancer UK within the Construction Industry. For every hire of this machine Rocket Rentals Limited will donate all profit to the charity Prostate Cancer UK.

Specifications: Weight: 5545 kg, Length: 5520 mm, Width: 1960 mm Height: 2550 mm, Max Digging Depth: 3890 mm, Max Digging Reach: 6130 mm

This machine is supported by, Chepstow Construction Equipment, Kubota UK, Kubota Finance, TrakM8 and Whites Material Handling.

### 01453 51 94 51

### TRANSPORT



Rocket Rentals has an extensive range of quality vehicles at your service...







**Articulated Trucks** 



**Rigid Trucks** 



**Service Vehicles** 



**Support Vehicles** 

01453 519551

### W/W/W.ROCKETRENTALS.CO.UK

### CONTENTS



# NOTES

| NOTES       |  |
|-------------|--|
| RENTAS      |  |
| E CAN TRUST |  |
|             |  |
|             |  |
|             |  |
|             |  |
|             |  |
|             |  |
|             |  |
|             |  |
|             |  |
|             |  |
|             |  |
|             |  |
|             |  |
|             |  |
|             |  |

01453 519551

6

### W/W/W.ROCKETRENTALS.CO.UK

### WWW.ROCKETRENTALS.CO.UK



# EXCAVATORS

# Plant Hire you can trust

☎ 01453 519551 ⊠ hire@rocketrentals.co.uk

### **EXCAVATORS**

01

**EXCAVATORS** 

### WWW.ROCKETRENTALS.CO.UK

### **1 Tonne Micro Excavator**



### **Dimensions:**

| Width:     | 750mm - |
|------------|---------|
| Length:    | 1325mm  |
| Height:    | 2190mm  |
| Weight:    | 1180kg  |
| Dig Depth: