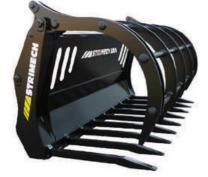

### **Selector Grabs**

Tipping skips are ideal for placing in production or storage areas, to help keep working areas clear while also allowing safe and speedy removal of scrap or rubbish materials.