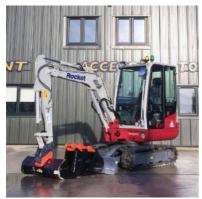

### **3 Tonne Mini Excavator**

Dimensions:Width:1500mmLength:4190mmHeight:2430mmWeight:2665kgDig Depth:2820mmReach:4740mm

Prices on application