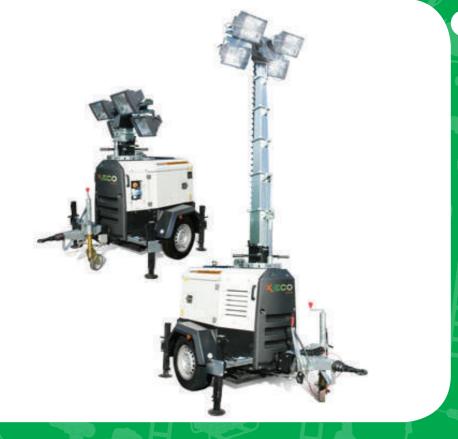

### **Towerlight VT1**

### **Dimensions:**

Close Dimensions: 3400x1550x2330mm Open Dimensions: 3450x1850x9000mm Weight: 1115kg Floodlights: 4x1000W