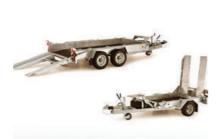

### **GH Plant Trailer**

### **Tiltbed Trailer**

### **Dimensions:**

Gross Weight: 1500kg Unladen Weight: 270kg Internal Length: 1.88m Internal Width: 1.23m

#### **Dimensions:** Gross Weight: 3000kg Unladen Weight: 719kg Internal Length: 4.07m 2.04m Internal Width: Overall Length: 5.80m Overall Width: 2.04m