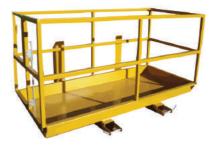

2490mm Weight: 8215kg

### TELEHANDLERS

# 01453 519551

### **14 Metre Telehandler**



### **Dimensions:**

Width: 2350mm Length: 5800mm Height: 2590mm Weight: 10066kg

### **17 Metre Telehandler**



Dimensions: Width: 2440mm Length: 6360mm Height: 2690mm Weight: 12060kg

### **Tipping Skip Attachment**



Tipping skips are ideal for placing in production or storage areas, to help keep working areas clear while also allowing safe and speedy removal of scrap or rubbish materials.

### Extension Fork Attachment



Extension fork attachments allow for safe and stable handling of loads which are longer than the forklift forks.

### W/W/W.ROCKETRENTALS.CO.UK

### Fork & Grab Attachment





### **Dimensions:**

Height: 1.28m Depth: 1.28m Width: 2.29m Weight: 710kg

### Man Cage Attachment



Dimensions: Width: 1200mm Depth: 1150mm Height: 1150mm

### **Bucket Attachment**

Lifting Hook Attachment 4000Kg



Bucket attachments are used to scoop and carry loose material and debris like gravel or dirt. The material bucket can also be used for clean up around the job site.



Using a lifting hook is a quick and easy method of converting a forklift / telehandler into a mobile crane.

# W/W/W.ROCKETRENTALS.CO.UK



# ATTACHMENTS

# Plant Hire you can trust

☎ 01453 519551 ⊠ hire@rocketrentals.co.uk 05

### **ATTACHMENTS**

05

**ATTACHMENTS** 

### W/W/W.ROCKETRENTALS.CO.UK

### 1-2 Tonne Hydraulic Breaker



Dimensions: Weight: 127kg Flow: 15-25 lpm Impact: 180 Joules

### 3 Tonne Hydraulic Breaker



Dimensions: Weight: 153kg Flow: 20-35 lpm Impact: 300 Joules

### **5 Tonne Hydr