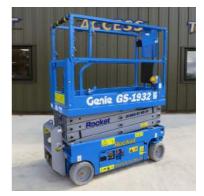

### **GS-1932 Electric Scissor Lift**

### **Dimensions:**

| Working Height:  | 7.79m  |
|------------------|--------|
| Platform Height: | 5.79m  |
| Width:           | 81.3cm |
| Lift Capacity:   | 227kg  |