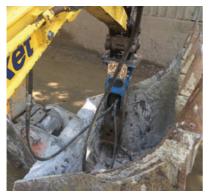

### 1-2 Tonne Hydraulic Breaker

Dimensions: Weight: 127kg Flow: 15-25 lpm Impact: 180 Joules

### 3 Tonne Hydraulic Breaker

Dimensions: Weight: 153kg Flow: 20-35 lpm Impact: 300 Joules

### **5 Tonne Hydraulic Breaker**

Dimensions: Weight: 250kg Flow: 30-50lpm Impact: 450 Joules

Dimensions: Weight: 293kg Flow: 35-65 lpm Impact: 670 Joules

### 14 Tonne Hydraulic Breaker

Dimensions: Weight: 551kg Flow: 81-118 lpm Impact: 1280 Joules

### 20 Tonne Hydraulic Breaker

Dimensions: Weight: 1766kg Flow: 120-180lpm Impact: 3196 Joules