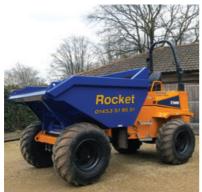

### **1 Tonne Dumper**

### Dimensions:

Width:750mmLength:1900mmDump Height:1300mmFuel:PetrolRubber Tracks,Walk or Ride OnWeight 600kg

### 1 Tonne Skip Dumper

Dimensions:Width:1180mmLength:3080mmDump Height:2080mmFuel:DieselFolding ROPS Frame