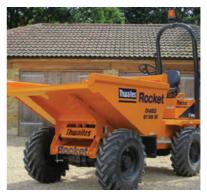

### **1 Tonne Dumper**

### Dimensions:

Width:750mmLength:1900mmDump Height:1300mmFuel:PetrolRubber Tracks,Walk or Ride OnWeight 600kg