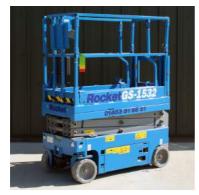

### **GS-1532 Electric Scissor Lift**

### **Dimensions:**

| Working Height:  | 6.57m  |
|------------------|--------|
| Platform Height: | 4.57m  |
| Width:           | 0.81cm |
| Lift Capacity:   | 272kg  |