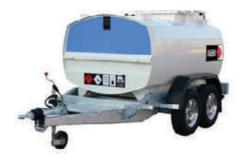

### Abbi 950L Bunded Highway Tow

### **Dimensions:**

Capacity: 950L Dimensions: 2760 x 1550 x 1900 Weight: 660kg (1500kg full)