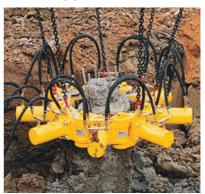

### **Pile Croppers**

Pile croppers are used to crop down concrete piles, Concrete piles are often used to form the foundations of a structure. 05