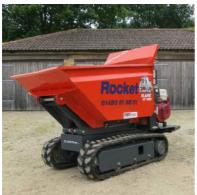

### **1 Tonne Dumper**

### Dimensions:

Width:750mmLength:1900mmDump Height:1300mmFuel:PetrolRubber Tracks,Walk or Ride OnWeight 600kg