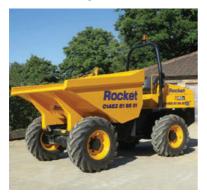

### 9 Tonne Dumper

DUMPERS ©

### **Dimensions:**

Width: 2440mm Length: 4635mm Height Rops D: 2555mm Height Rops U: 3335mm Weight: 4715kg