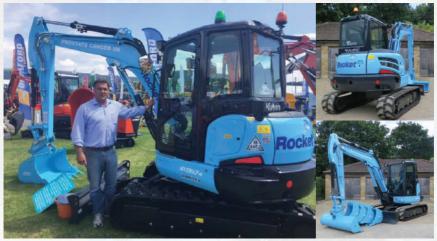

### **Charity Kubota KX057-4 Excavator**

The Blue machine has been purchased by Rocket Rentals Limited to raise funds and awareness for Prostate Cancer UK within the Construction Industry. For every hire of this machine Rocket Rentals Limited will donate all profit to the charity Prostate Cancer UK.

Specifications: Weight: 5545 kg, Length: 5520 mm, Width: 1960 mm Height: 2550 mm, Max Digging Depth: 3890 mm, Max Digging Reach: 6130 mm

This machine is supported by, Chepstow Construction Equipment, Kubota UK, Kubota Finance, TrakM8 and Whites Material Handling.