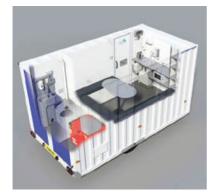

# PORTABLE WELFARE CABINS S

### **Comfort Space 7**

### **Dimensions:**

Weight: 1800kg Length: 3.60m Width: 2.30m Height: 2.37m

### **Big Space 16**

Dimensions: Weight: 2000kg Length: 4.80m Width: 2.30m Height: 2.37m

### **Big Space 24**

Dimensions: Weight: 3000kg Length: 6.98m Width: 2.44m Height: 2.37m