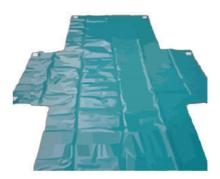

### **Oil Drip Protection Sheets**

Oil drip protection sheets are used to prevent oil and hydraulic drips from contaminating the floor where the power access unit is operating.