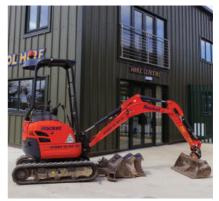

### **1 Tonne Micro Excavator**

### **Dimensions:**

| Width:     | 750mm - |
|------------|---------|
| Length:    | 1325mm  |
| Height:    | 2190mm  |
| Weight:    | 1180kg  |
| Dig Depth: | 1755mm  |
| Reach:     | 3285mm  |