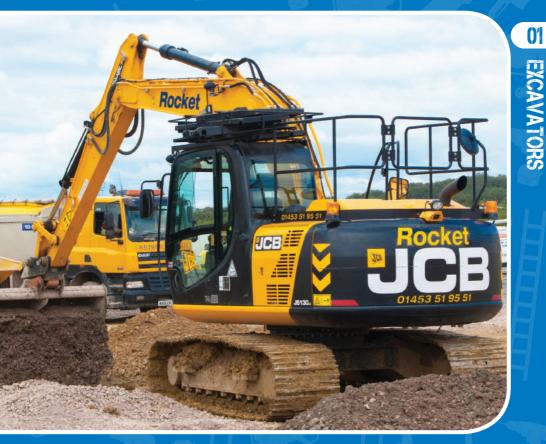

uipment, Kubota UK, Kubota Finance, TrakM8 and Whites Material Handling.

### 01453 51 94 51

### TRANSPORT



Rocket Rentals has an extensive range of quality vehicles at your service...







**Articulated Trucks** 



**Rigid Trucks** 



**Service Vehicles** 



**Support Vehicles** 

01453 519551

### W/W/W.ROCKETRENTALS.CO.UK

### CONTENTS



# NOTES

| NOTES       |  |
|-------------|--|
| RENTAS      |  |
| E CAN TRUST |  |
|             |  |
|             |  |
|             |  |
|             |  |
|             |  |
|             |  |
|             |  |
|             |  |
|             |  |
|             |  |
|             |  |
|             |  |
|             |  |
|             |  |
|             |  |

01453 519551

6

### W/W/W.ROCKETRENTALS.CO.UK

### WWW.ROCKETRENTALS.CO.UK



# EXCAVATORS

# Plant Hire you can trust

☎ 01453 519551 ⊠ hire@rocketrentals.co.uk

### **EXCAVATORS**

01

**EXCAVATORS** 

### WWW.ROCKETRENTALS.CO.UK

### **1 Tonne Micro Excavator**



### **Dimensions:**

| Width:     | 750mm - |
|------------|---------|
| Length:    | 1325mm  |
| Height:    | 2190mm  |
| Weight:    | 1180kg  |
| Dig Depth: | 1755mm  |
| Reach:     | 3285mm  |

### 2.5 Tonne Mini Excavator



- ~ ~

### Dimensions:

| Width:     | 1500mm |
|------------|--------|
| Length:    | 4375mm |
| Height:    | 2430mm |
| Weight:    | 2376kg |
| Dig Depth: | 2580mm |
| Reach:     | 4250mm |
|            |        |

### 1.7 Tonne Mini Excavator



### Dimensions:

1020mm

| Width:     | 990mm - 1240mm |
|------------|----------------|
| Length:    | 3550mm         |
| Height: