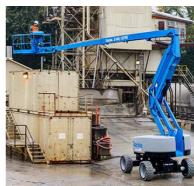

### Z45/25 XC

### **Dimensions:**

Working Height:16.05mPlatform Height:14.05mWidth:1.83mLift Capacity:300-454kg4x4, On-Board GeneratorFoam Filled Tyres, Track and Trace