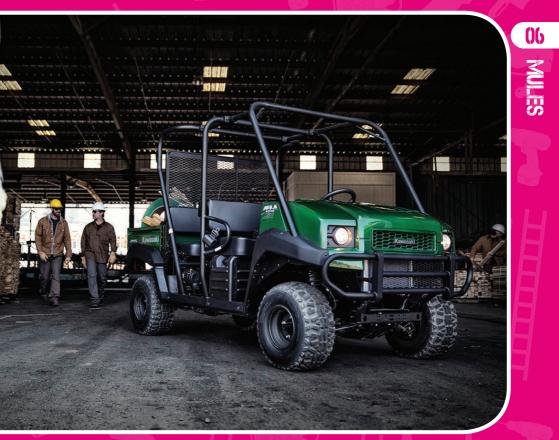

Pile croppers are used to crop down concrete piles, Concrete piles are often used to form the foundations of a structure. 05

### **ATTACHMENTS**

### W/W/W.ROCKETRENTALS.CO.UK

### **Compactor Plates**



Compactor plates enable compaction of embankments, deep excavations and trenches, both safely and efficiently.

### **Riddle / Screening Buckets**



Riddle buckets are used for reclaiming waste like demolition rubble or, screening top-soil, green waste recycling and separating fines from rock or aggregates.

### **Augers**



Augers are great for using to drill deeps holes to allow for deep foundations in construction.

### **Pallet Forks**



Pallet forks are designed to handle palletized material and other loads that require transportation and placement.

# W/w/w/ROCKETRENTALS.CO.UK





# Plant Hire you can trust

☎ 01453 519551 ⊠ hire@rocketrentals.co.uk

### WWW.ROCKETRENTALS.CO.UK

# MULES 90

### Kawasaki Mule 4010 - 4x4



### Dimensions: Length: 3005mm Width: 1575mm Height: 1925mm 2 Seater

### Kawasaki Mule 4010 Trans 4x4



Dimensions: Length: 3305mm Width: 1486mm Height: 1925mm 4 Seater

### Kawasaki Mule Trailer



Suitable for being attached to a mule for towing and carrying items that are more suited for a trailer.

# W/W/W.ROCKETRENTALS.CO.UK



# TRAILERS

# Plant Hire you can trust

☎ 01453 519551 ⊠ hire@rocketrentals.co.uk

### W/W/W/ROCKETRENTALS.CO.UK

### **GH Plant Trailer**



### **Tiltbed Trailer**



### **Dimensions:**

Gross Weight: 1500kg Unladen Weight: 270kg Internal Length: 1.88m Internal Width: 1.23m

#### **Dimensions:** Gross Weight: 3