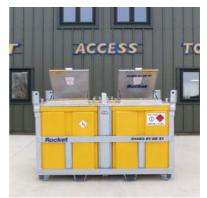

# BUNDED BOWSERS

# Plant Hire you can trust

☎ 01453 519551 ⊠ hire@rocketrentals.co.uk 08

**BUNDED BOW/SERS** 

### Abbi 2000L Bunded Highway Tow

Dimensions: Capacity: 2000L Dimensions: 3520 x 1657 x 1882 Weight: 1115kg (3000kg full)