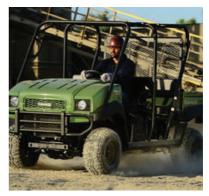

### Kawasaki Mule 4010 Trans 4x4

Dimensions: Length: 3305mm Width: 1486mm Height: 1925mm 4 Seater