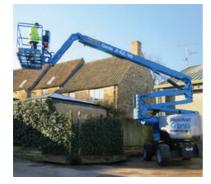

### Z45/25 J RT 4WD

### Dimensions:

Working Height:16.05mPlatform Height:14.05mWidth:1.83mLift Capacity:227kg4x4, On-Board GeneratorFoam Filled Tyres, Track and Trace