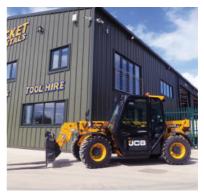

### **14 Metre Telehandler**

### **Dimensions:**

Width: 2350mm Length: 5800mm Height: 2590mm Weight: 10066kg