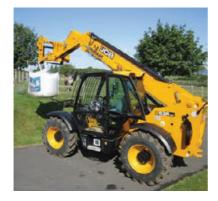

### **TELEHANDLERS**

### **4 Metre Telehandler**

#### **Dimensions:**

Width: 1560mm Length: 3230mm Height: 1800mm Weight: 3500kg