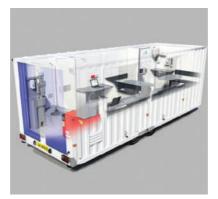

# PORTABLE WELFARE CABINS S

### **Comfort Space 7**

### **Dimensions:**

Weight: 1800kg Length: 3.60m Width: 2.30m Height: 2.37m

### **Big Space 16**

Dimensions: Weight: 2000kg Length: 4.80m Width: 2.30m Height: 2.37m

### **Big Space 24**

Dimensions: Weight: 3000kg Length: 6.98m Width: 2.44m Height: 2.37m