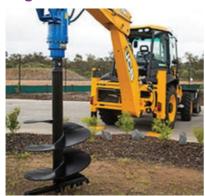

### **Augers**

Augers are great for using to drill deeps holes to allow for deep foundations in construction.