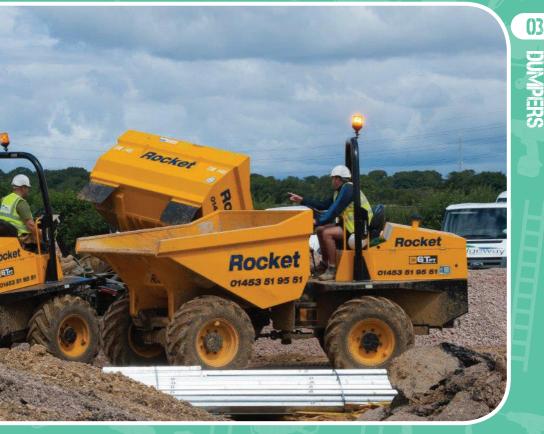

### **6 Tonne Dumper**

#### **Dimensions:**

| Width:         | 2375mm |
|----------------|--------|
| Length:        | 4252mm |
| Height Rops D: | 2100mm |
| Height Rops U: | 3130mm |
| Weight:        | 4310kg |