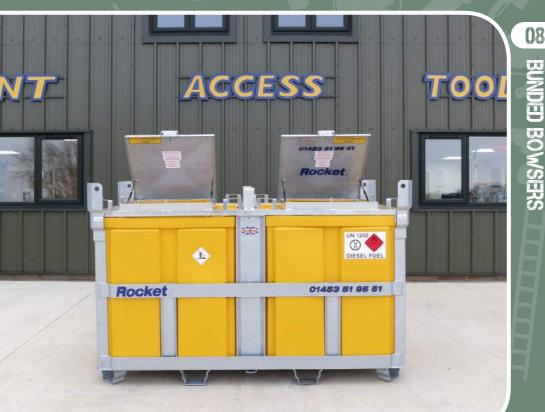

# BUNDED BOWSERS

# Plant Hire you can trust

☎ 01453 519551 ⊠ hire@rocketrentals.co.uk 08

**BUNDED BOW/SERS** 

### Abbi-Deluxe Blue 1500L

**Dimensions:** Capacity: 1500L Fuel 160L Adblue This bowser eliminates the need for two separate fuel and Adblue bowsers on site and combines them into one bowser.